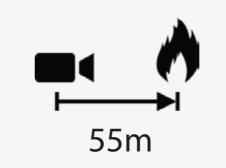

# Key features

- Works where smoke detectors fail, e.g. outdoors and large atriums.
- 1:1,000 false alarm rate.
- RTSP video stream which is universally compatible
- Up to 180m range.

FIRE DETECTION METHODOLOGY
hasn't really changed for almost 50
years.