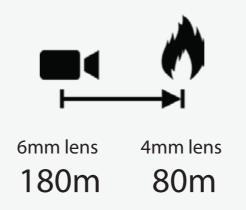

# Key features

- Works where smoke detectors fail, e.g. outdoors and large atriums.
- 1:1,000 false alarm rate.
- RTSP video stream which is universally compatible
- Up to 180m range.

FIRE DETECTION METHODOLOGY
hasn't really changed for almost 50
years.