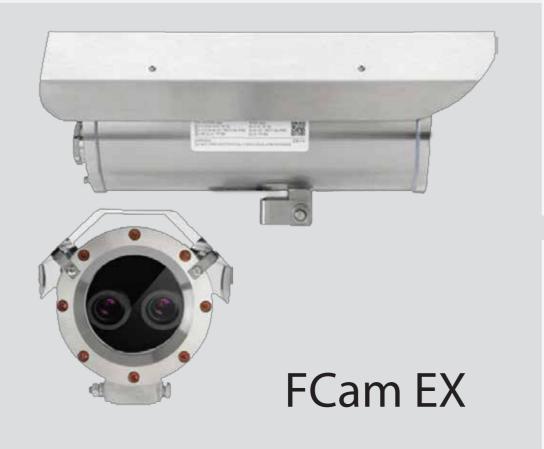

## The system

ATEX / IECEX

EXPLOSIVE

ATMOSPHERES

Gas: Ex II 2G Ex d IIB T6 Gb

Dust: Ex II 2D Ex t IIIC T80C

Db