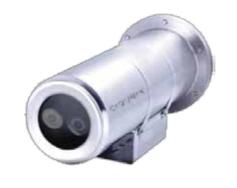

## The system

FCam XCR

support by CIQ'JRIX

316L

LOW CARBON
STAINLESS STEEL

**IP68** 

HARSH ENVIRONMENT

## The system

ATEX / IECEX

EXPLOSIVE

ATMOSPHERES

Gas: Ex II 2G Ex d IIB T6 Gb

Dust: Ex II 2D Ex t IIIC T80C

Db