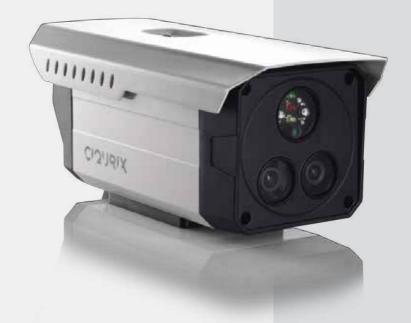

## The system

FCam XCR

support by CIQ'JRIX

316L

LOW CARBON
STAINLESS STEEL

**IP68** 

HARSH ENVIRONMENT