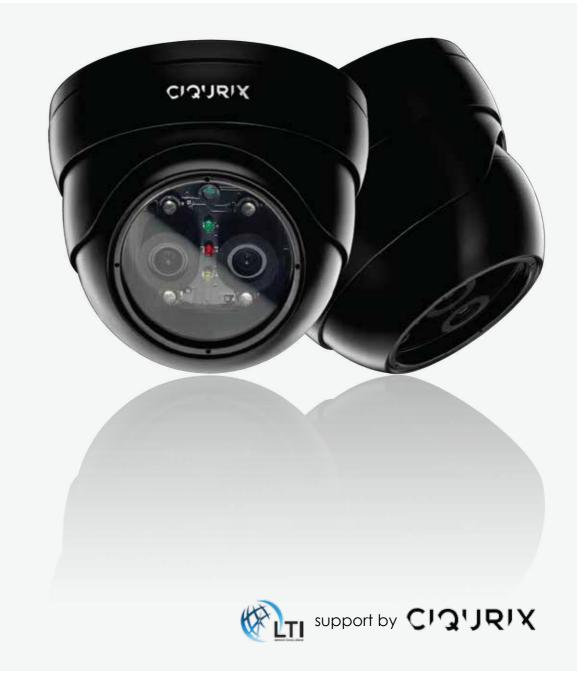

### the system

**DETECTION DISTANCE** 

support by CIQ'JRIX

4mm

**WIDE ANGLE LENS** 

FCam Solo

**IP60** 

INTERNAL USE ONLY