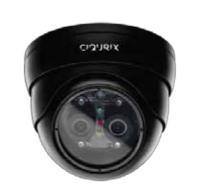

### the system

**DETECTION DISTANCE** 

support by CIQ'JRIX

4mm

**WIDE ANGLE LENS** 

FCam Solo

**IP60** 

INTERNAL USE ONLY