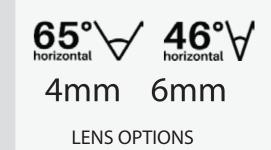

### Camera formats

support by CIQ'JRIX

- FCam X Exterior
- FCam Ex ATEX rated
- FCam CR Corrosion resistant

All cameras available in 4mm or 6mm lens formats
All cameras available in CORE or FLEX range
Special orders manufactured on request