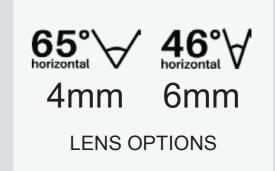

### Camera formats

support by CIQ'JRIX

- FCam X Exterior
- FCam Ex ATEX rated
- FCam CR Corrosion resistant

All cameras available in 4mm or 6mm lens formats
All cameras available in CORE or FLEX range
Special orders manufactured on request