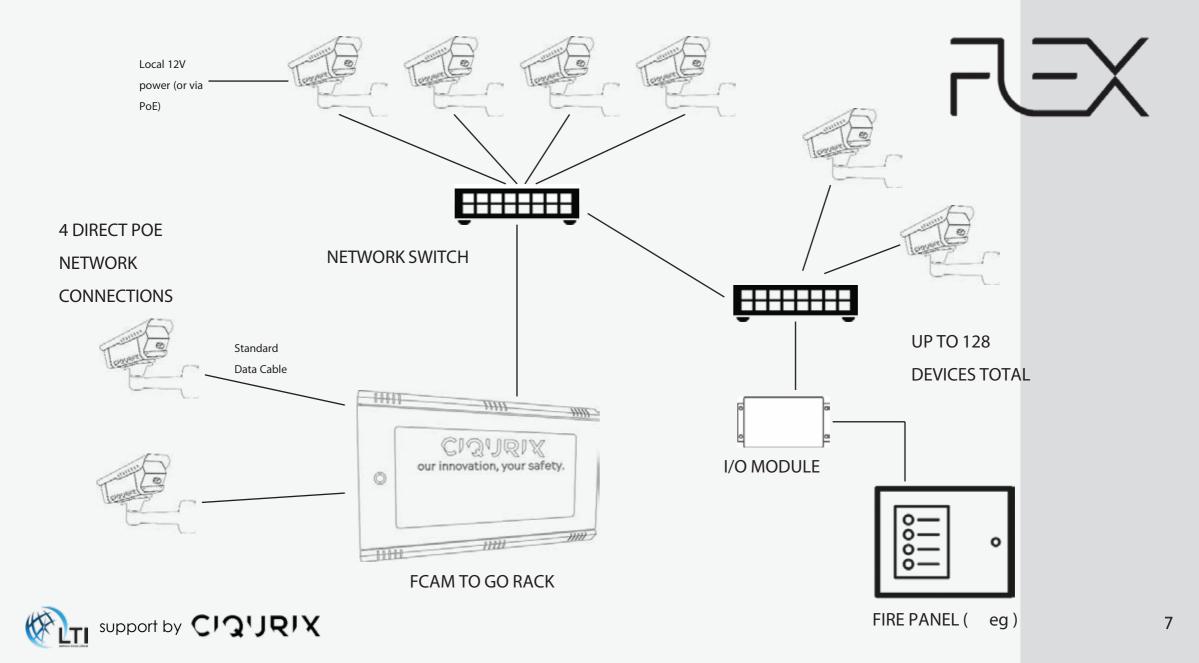

# Our systems

Supplemental system

Uses standard Cat 5e / Cat 6 cable

12v camera power

Can be powered via PoE

Not battery backed

Can use shared/existing network

Meets category requirements – eg BS5839 L1-5 or P1/2

Uses "FP" fire rated cable

24v camera power

Powered directly from control hub

24 hrs of battery backup in mains failure

Dedicated network