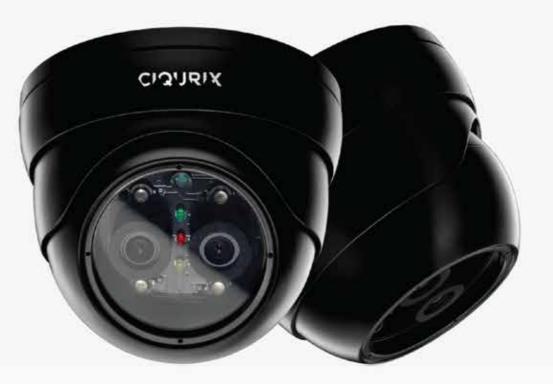

### Camera formats

support by CIQ'JRIX

- FCam X Exterior
- FCam Ex ATEX rated
- FCam CR Corrosion resistant

All cameras available in 4mm or 6mm lens formats
All cameras available in CORE or FLEX range
Special orders manufactured on request