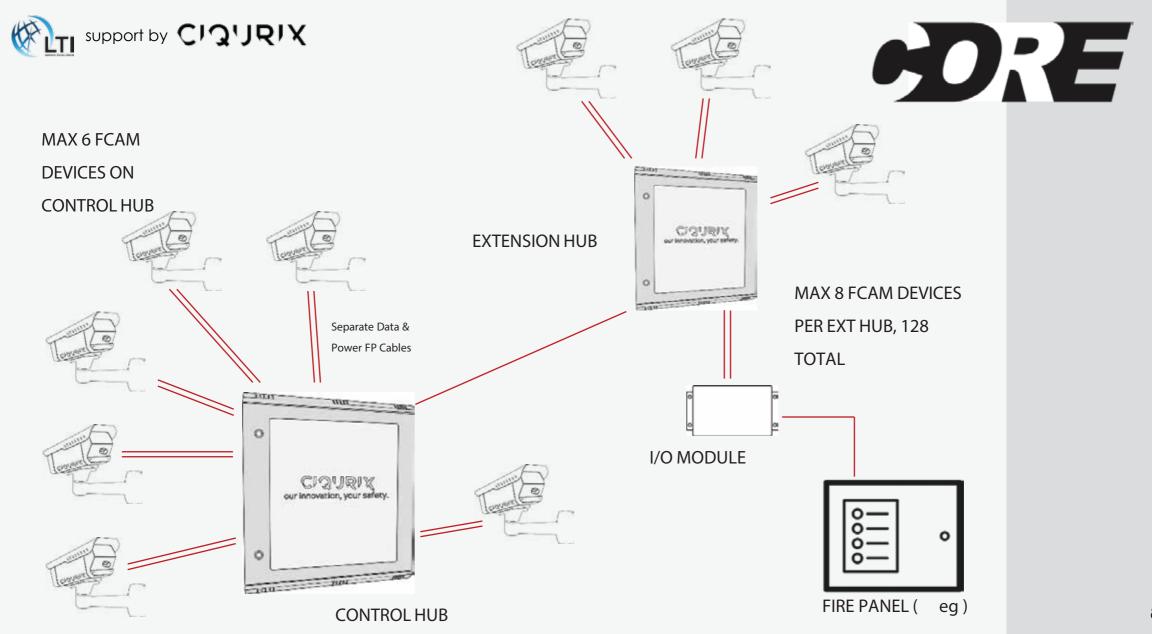

# Our systems

Supplemental system

Uses standard Cat 5e / Cat 6 cable

12v camera power

Can be powered via PoE

Not battery backed

Can use shared/existing network

Meets category requirements – eg BS5839 L1-5 or P1/2

Uses "FP" fire rated cable

24v camera power

Powered directly from control hub

24 hrs of battery backup in mains failure

Dedicated network