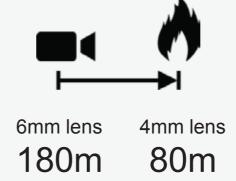

# Key features

- Works where smoke detectors fail, e.g. outdoors and large atriums.
- 1:1,000 false alarm rate.
- RTSP video stream which is universally compatible
- Up to 180m range.

FIRE DETECTION METHODOLOGY
hasn't really changed for almost 50
years.