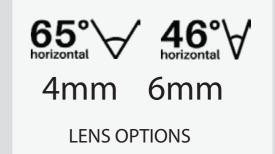

### Camera formats

support by CIQ'JRIX

- FCam X Exterior
- FCam Ex ATEX rated
- FCam CR Corrosion resistant

All cameras available in 4mm or 6mm lens formats
All cameras available in CORE or FLEX range
Special orders manufactured on request