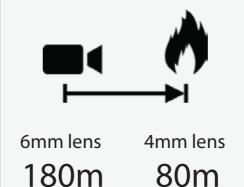

# Key features

- Works where smoke detectors fail, e.g. outdoors and large atriums.
- 1:1,000 false alarm rate.
- RTSP video stream which is universally compatible
- Up to 180m range.

FIRE DETECTION METHODOLOGY
hasn't really changed for almost 50
years.