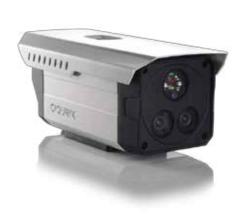

### the system

**DETECTION DISTANCE** 

support by CIQ'JRIX

4mm

**WIDE ANGLE LENS** 

FCam Solo

**IP60** 

INTERNAL USE ONLY