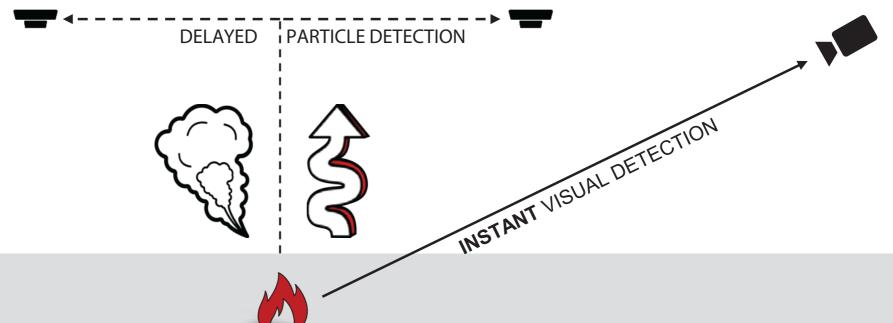

#### **SMOKE**

will only rise when it gets hot, and even then needs enough quantity to spread as far as a detector

#### HEAT

gradually warms the air over time; large spaces may never get hot enough to trigger a detector

#### **VISUAL**

detection is almost instant, works from large distances, in any environment – even outside

Visual detection

Visible sensor

colour

brightness

shape

flicker