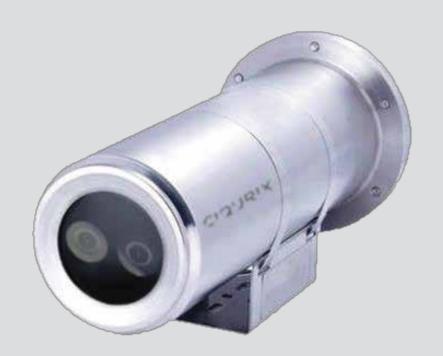

## The system

FCam XCR

support by CIQ'JRIX

316L

LOW CARBON
STAINLESS STEEL

**IP68** 

HARSH ENVIRONMENT